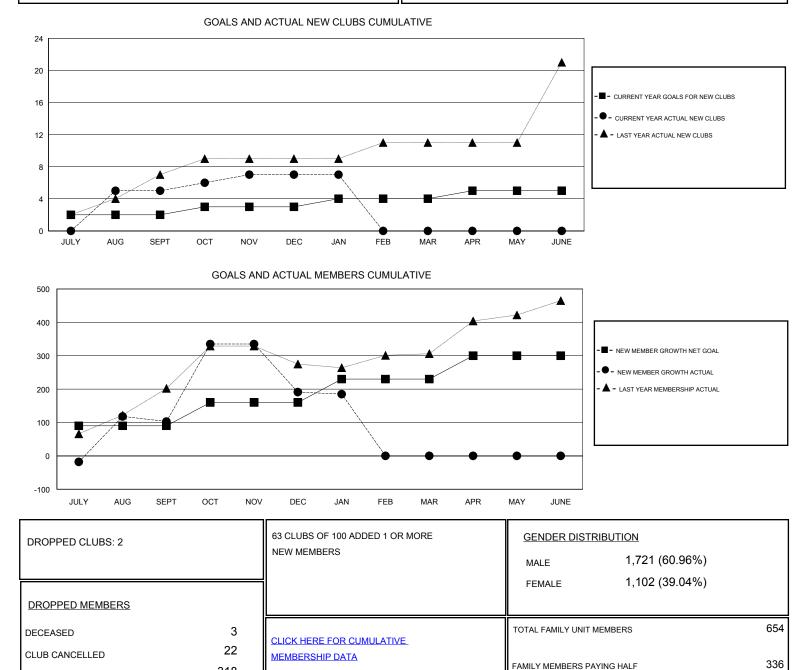

## JUSWAN TJOE GMT:

|          | INDONESIA |
|----------|-----------|
| LUCATION | INDONEOIA |

| GMT: JUSWAN           | TJOE          | l         | OCATION INDONESIA     | 4             |                                                                |                                                              | GMT CA                                             |
|-----------------------|---------------|-----------|-----------------------|---------------|----------------------------------------------------------------|--------------------------------------------------------------|----------------------------------------------------|
| Clubs                 |               |           |                       | Members       |                                                                |                                                              |                                                    |
| RESULTS FOR 2016-2017 |               |           | RESULTS FOR 2016-2017 |               |                                                                |                                                              |                                                    |
| QUARTER               | NEW CLUB GOAL | NEW CLUBS | DROPPED CLUBS         | QUARTER       | NEW MEMBER GROWTH<br>NET GOAL (not reinstated<br>or transfers) | NEW MEMBER<br>GROWTH ACTUAL (not<br>reinstated or transfers) | DROPPED<br>MEMBERS ACTUAL<br>(including transfers) |
| JULY/AUG/SEPT         | 2             | 5         |                       | JULY/AUG/SEPT | 90                                                             | 220                                                          | 117                                                |
| OCT/NOV/DEC           | 1             | 2         | 2                     | OCT/NOV/DEC   | 70                                                             | 298                                                          | 210                                                |
| JAN/FEB/MAR           | 1             | 0         | 0                     | JAN/FEB/MAR   | 70                                                             | 10                                                           | 16                                                 |
| APR/MAY/JUNE          | 1             | 0         | 0                     | APR/MAY/JUNE  | 70                                                             | 0                                                            | 0                                                  |